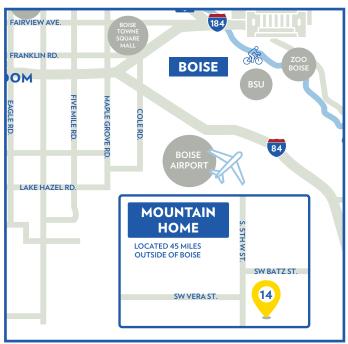

#### Directions to Community:

Exit 90 from I-84 onto Old U.S. 30, Follow around to 5th St. Left on Southwest Batz into Community.

Closest Sales Center: Greendale Grove 3057 N Cherry Grove, Star, ID

## Areas of Interest

**Boise Airport:** Less than 45 Minutes

**Boise State University:** Less than 50 Minutes

**Bruneau Dunes:** Less than 25 Minutes

Mountain Home Air Force Base: Less than 25 Minutes